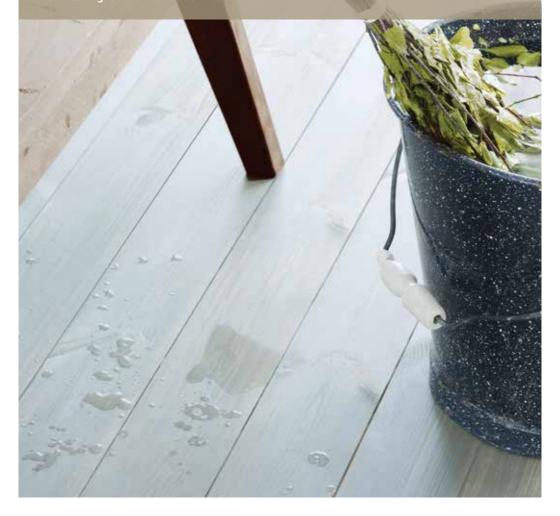

### SUPI FLOOR OIL

Protects the wooden sauna floors and other wooden floors and grates in humid rooms.

Supi Floor Oil is a water-borne tintable wood oil emulsion based on natural oil derivatives for interior use. The product is easy to apply and it dries quickly. One coat is normally sufficient. Supi Floor Oil protects the wood from moisture and dirt, and retards cracking of the wooden surface.

Supi Floor Oil can be used for protecting bare wood or previously oil-treated wood in humid premises. It is suitable also for thermally treated wood or hardwood. Supi Floor Oil has M1 certificate.

Supi Floor Oil can be tinted according to the Interior Wood Stains and Lacquers color card.

Coverage: 8-15 m<sup>2</sup>/l