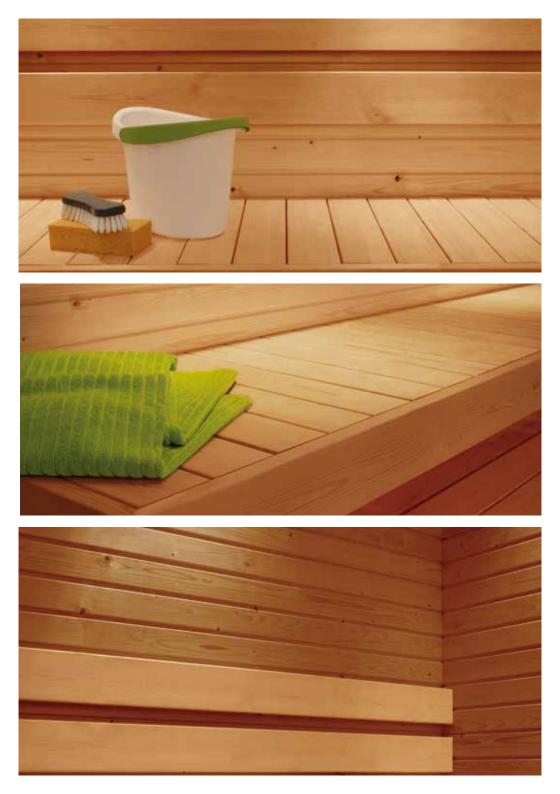

## SUPI SAUNAPESU CLEANING AGENT

#### For effective cleaning

Supi Saunapesu Cleaning Agent desinfects without chlorine and effectively dissolves lime scale deposits. The acidic cleaning agent is suitable for the cleaning of wood, metal and tile surfaces in the sauna and other wet areas. Mix 1–2 dl of Saunapesu in 5 litres of water, depending on the dirtiness of the surface.

## SUPI SAUNA BENCH PROTECTION

#### Protects against dirt and moisture

Supi Sauna Bench Protection is a paraffin oil that protects both untreated and and previously with bench protection treated wood surfaces from moisture and dirt. The Sauna Bench Protection is absorbed into the wood, leaving the surface looking natural. Supi Sauna Bench Protection deepens the wood's natural color differently depending on the type of wood.