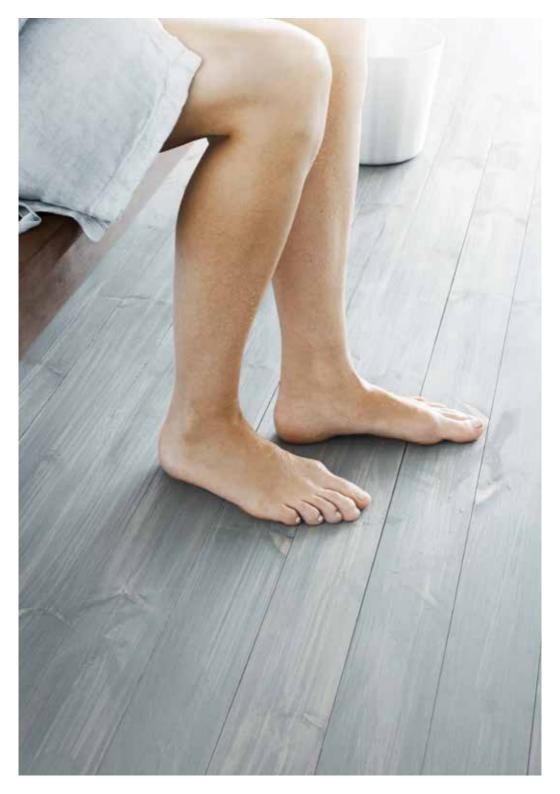

### SUPI FLOOR OIL

Protects the wooden sauna floors and other wooden floors and grates in humid rooms.

Supi Floor Oil is a water-borne tintable wood oil emulsion based on natural oil derivatives for interior use. The product is easy to apply and it dries quickly. One coat is normally sufficient. Supi Floor Oil protects the wood from moisture and dirt, and retards cracking of the wooden surface.

Supi Floor Oil can be used for protecting bare wood or previously oil-treated wood in humid premises. It is suitable also for thermally treated wood or hardwood. Supi Floor Oil has M1 certificate.

Supi Floor Oil can be tinted according to the Interior Wood Stains and Lacquers color card.

Coverage: 8-15 m<sup>2</sup>/l