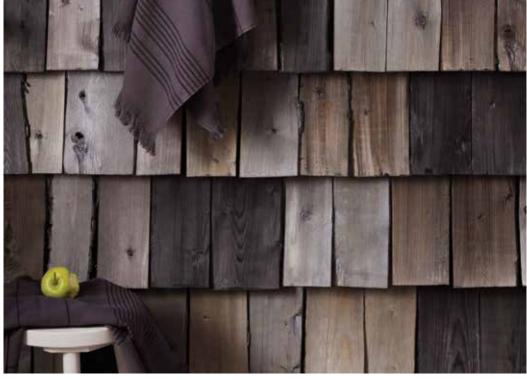

## SUPI ARCTIC

New, clean shine for the sauna

Supi Arctic is a water-borne sauna finish containing pearlescent pigment for the treatment of walls and ceilings in steam rooms, washrooms and dressing rooms in the sauna.

Tintable Supi Arctic can provide your sauna surfaces with the silky gray shade of old deadwood or the glistening black of a charred log, straight from nature. There are ten pearly color options to choose from in the Arctic color card.