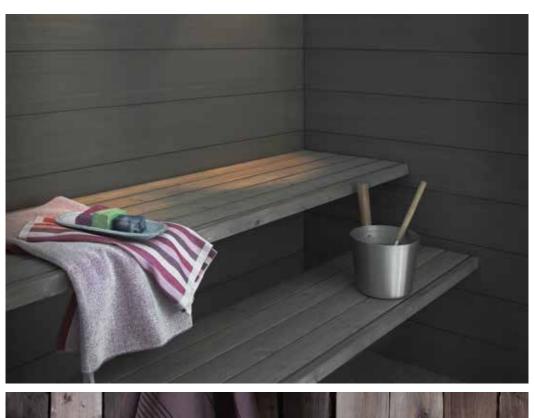

## SUPI ARCTIC

New, clean shine for the sauna

Supi Arctic is a water-borne sauna finish containing pearlescent pigment for the treatment of walls and ceilings in steam rooms, washrooms and dressing rooms in the sauna.

Tintable Supi Arctic can provide your sauna surfaces with the silky gray shade of old deadwood or the glistening black of a charred log, straight from nature. There are ten pearly color options to choose from in the Arctic color card.

Coverage: 8-12 m<sup>2</sup>/l

Supi Arctic contains slightly glittering pearlescent pigments