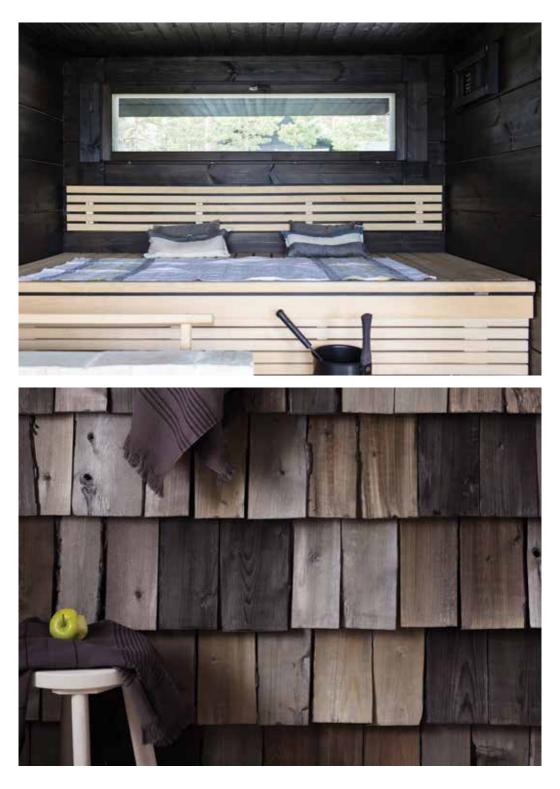

#### New, clean shine for the sauna

Supi Arctic is a waterborne sauna finish containing pearlescent pigment for the treatment of walls and ceilings in steam rooms, washrooms and dressing rooms in the sauna. Tintable Supi Arctic can provide your sauna surfaces with the silky gray shade of old deadwood or the glistening black of a charred log, straight from nature. There are eleven pearly color options to choose from in the Arctic color card.

Coverage: 8-12 m<sup>2</sup>/I

Supi Arctic contains delicately glimmering pearlescent pigment