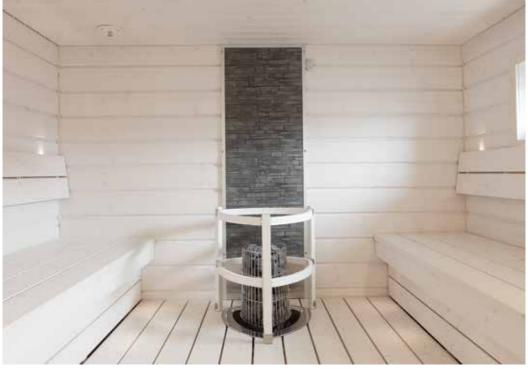

#### A tintable wax for all wood surfaces in the sauna, also for benches

Supi Saunavaha is a tintable wax for the treatment of all wood surfaces in steam rooms. It can be used for the treatment of benches, panel walls and ceilings as well as doors and window frames. Supi Saunavaha is a waterborne protective finish containing natural wax. It is absorbed into the wood giving a naturally light, silky matt protection.

Ready-mixed colors are black, white and gray. More colors can be obtained through tinting.