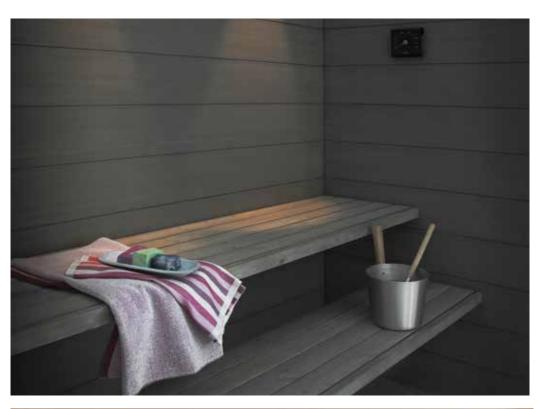

#### New, clean shine for the sauna

Supi Arctic is a waterborne sauna finish containing pearlescent pigment for the treatment of walls and ceilings in steam rooms, washrooms and dressing rooms in the sauna. Tintable Supi Arctic can provide your sauna surfaces with the silky gray shade of old deadwood or the glistening black of a charred log, straight from nature. There are eleven pearly color options to choose from in the Arctic color card.

Coverage: 8-12 m<sup>2</sup>/I

Supi Arctic contains delicately glimmering pearlescent pigment