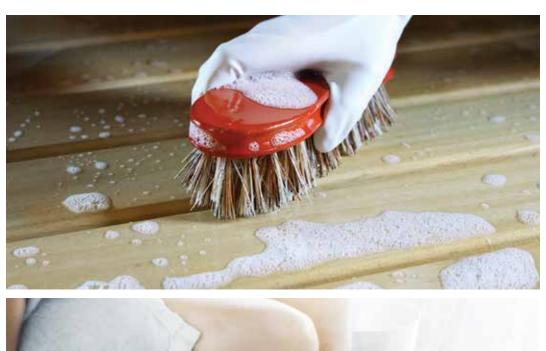

#### For effective cleaning

Supi Saunapesu Cleaning Agent desinfects without chlorine and effectively dissolves lime scale deposits. The acidic cleaning agent is suitable for the cleaning of wood, metal and tile surfaces in the sauna and other wet areas. Mix 1–2 dl of Saunapesu in 5 litres of water, depending on the dirtiness of the surface.